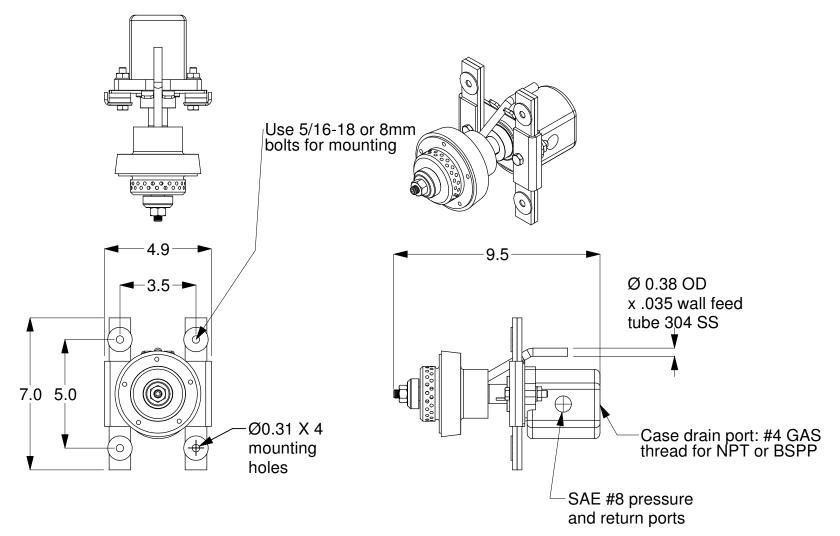

## All dimensions are in inches

| REVISION | DRAWN BY | CHECKED BY | DATE   | SPECIFIED: DIMENSIONS ARE IN INCHES TOLERANCES: TWO PLACE DECIMAL ± .01" THREE PLACE DECIMAL ±.005" MATERIAL: Various  FINISH: Break all sharp edges | Ledebuhr Industries, Inc. 1-(517)-618-9450<br>101 Innovation Parkway<br>Williamston, MI 48895 USA                                                                                                                                          |
|----------|----------|------------|--------|------------------------------------------------------------------------------------------------------------------------------------------------------|--------------------------------------------------------------------------------------------------------------------------------------------------------------------------------------------------------------------------------------------|
| 0        | ZJW      | MBV        | 6-1-11 |                                                                                                                                                      |                                                                                                                                                                                                                                            |
|          |          |            |        |                                                                                                                                                      | PART NAME:<br>Single-stage atomizer                                                                                                                                                                                                        |
|          |          |            |        |                                                                                                                                                      | PART NUMBER:<br>PT100-PM01AAAX                                                                                                                                                                                                             |
|          |          |            |        |                                                                                                                                                      | Proprietary and confidential. The information contained in this drawing is the sole property of Ledebuhr Industries, Inc. Any reproduction in whole or in part without the written permission of Ledebuhr Industries, Inc., is prohibited. |
|          |          |            |        | DO NOT SCALE DRAWING                                                                                                                                 |                                                                                                                                                                                                                                            |